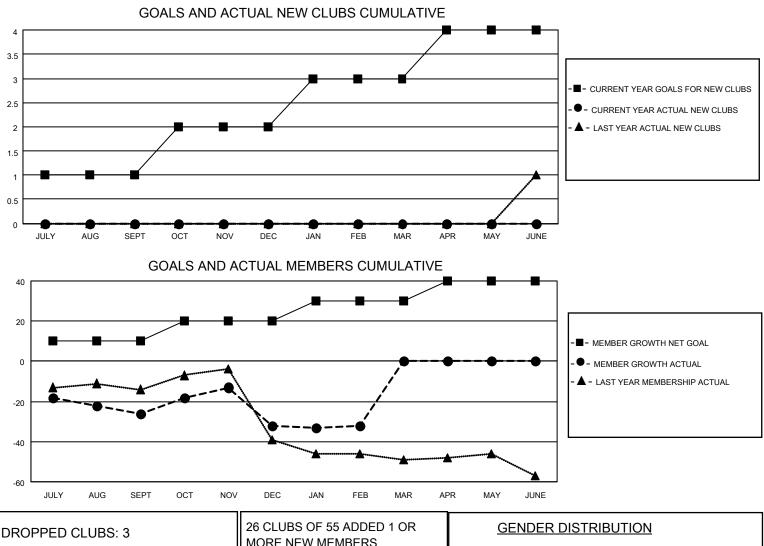

## LOCATION TEXAS

District 2 A3

Results as of: 2/28/2022

| Clubs                 |               |           |               | Members               |                         |                         |                                                    |
|-----------------------|---------------|-----------|---------------|-----------------------|-------------------------|-------------------------|----------------------------------------------------|
| RESULTS FOR 2021-2022 |               |           |               | RESULTS FOR 2021-2022 |                         |                         |                                                    |
| QUARTER               | NEW CLUB GOAL | NEW CLUBS | DROPPED CLUBS | QUARTER               | IBER GROWTH NET<br>GOAL | MEMBER GROWTH<br>ACTUAL | DROPPED<br>MEMBERS ACTUAL<br>(including transfers) |
| JULY/AUG/SEPT         | 1             | 0         | 2             | JULY/AUG/SEPT         | 10                      | 41                      | 60                                                 |
| OCT/NOV/DEC           | 1             | 0         | 1             | OCT/NOV/DEC           | 10                      | 39                      | 43                                                 |
| JAN/FEB/MAR           | 1             | 0         | 0             | JAN/FEB/MAR           | 10                      | 20                      | 14                                                 |
| APR/MAY/JUNE          | 1             | 0         | 0             | APR/MAY/JUNE          | 10                      | 0                       | 0                                                  |

| DROPPED CLUBS: 3 |     | 26 CLUBS OF 55 ADDED 1 OR<br>MORE NEW MEMBERS | GENDER DISTRIBUTION                 |              |  |
|------------------|-----|-----------------------------------------------|-------------------------------------|--------------|--|
|                  |     |                                               | MALE                                | 685 (59.98%) |  |
|                  |     |                                               | FEMALE                              | 457 (40.02%) |  |
| DROPPED MEMBERS  |     |                                               | NON BINARY 0 (0.00%)                |              |  |
| DECEASED         | 14  |                                               | PREFER NOT TO ANSWER                | 0 (0.00%)    |  |
| CLUB CANCELLED   | 28  | CLICK HERE FOR CUMULATIVE                     | TOTAL FAMILY UNIT MEMBERS           | s 205        |  |
| OTHER            | 75  | MEMBERSHIP DATA                               |                                     |              |  |
| TOTAL            | 117 |                                               | FAMILY MEMBERS PAYING HALF DUES 111 |              |  |
|                  |     |                                               |                                     |              |  |